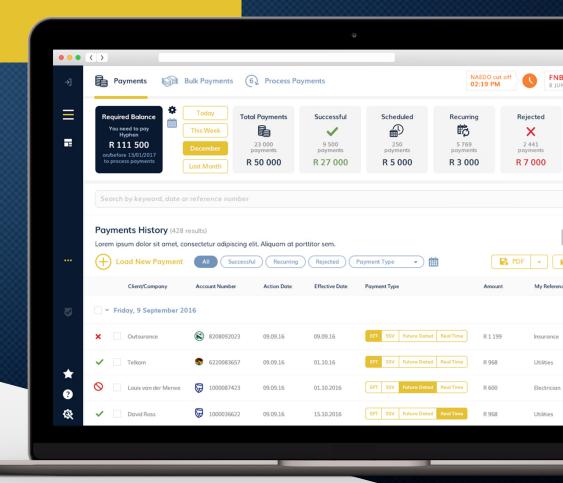

#### **CARD PAYMENT** RECONCILIATION

All on-line transactions are processed centrally with Hyphen being able to provide your management information and reporting system immediately through your on-line portal.

The gateway receives daily settlement files which are matched against the total amount on your bank statement the next business day.

fully customisable payments page

Extensive Referencing, Reporting and transaction matching

**Industry Data Security** Standards