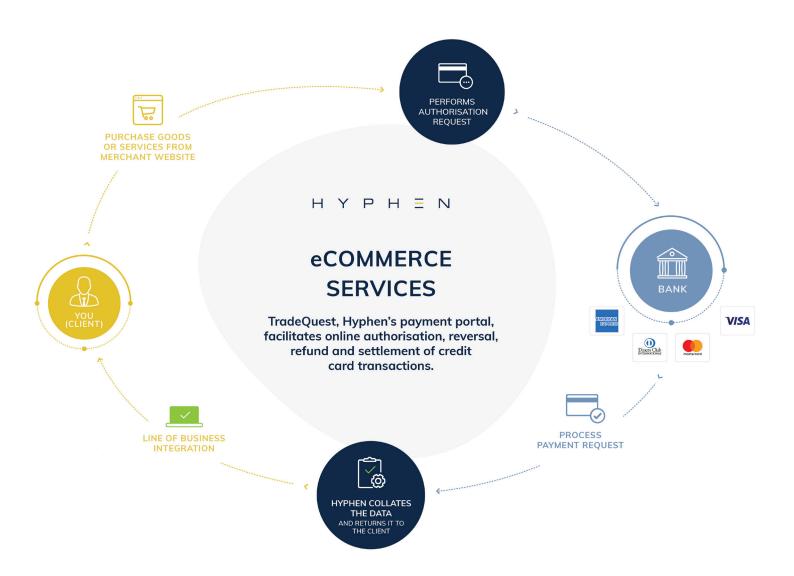

## delivering products that meet your needs

TradeQuest is Hyphen's eCommerce Gateway, which facilitates online authorisations, settlements and refunds of Card transactions initiated by its Clients ("Merchants").

Designed to work with website sales (Internet, eCommerce and mCommerce), Call Centre Payments (MOTO - Mail and Telephone Order) and subscriptions (Recurring Transactions), TradeQuest accommodates medium to large Commercial and Corporate Merchants.

### robust system

In addition, TradeQuest offers the following services:

- Customisable hosted Payment Page integrated on the Merchant Website for Internet/eCommerce transactions.
- Direct systems integration, i.e., Host to Host via REST Web Service Interface.
- Batch processing through FACS Integration.
- Secure connectivity.

- Call Centre to manage queries and exceptions.
- PCI DSS compliant tokenisation for repeat transactions.
- Various refund and settlement options are available to fit Merchant needs.
- Multiple Merchant number capabilities.