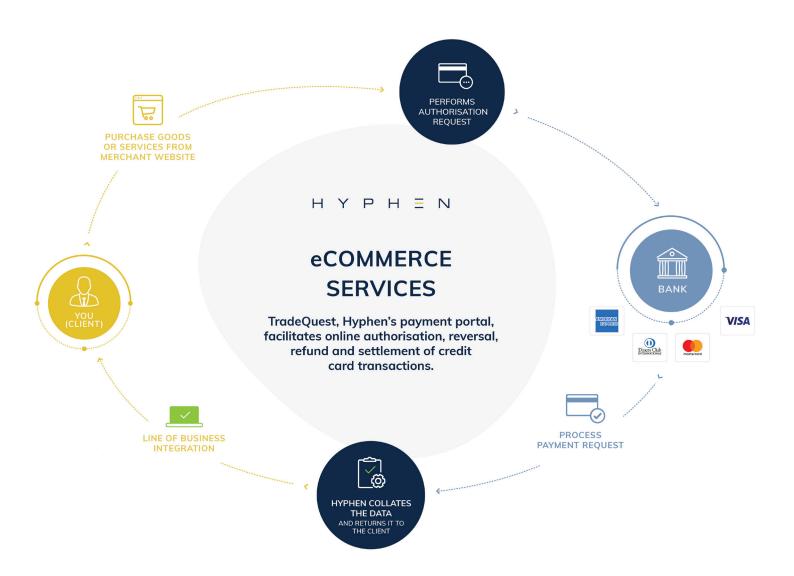

# **TRADEQUEST**

TradeQuest™, Hyphen's PCI DSS Compliant eCommerce gateway, facilitates on-line credit card transactions seamlessly integrated to your website and line-of-business system.

## delivering products that meet your needs

TradeQuest is Hyphen's eCommerce Gateway, which facilitates online authorisations, settlements and refunds of Card transactions initiated by its Clients ("Merchants").

Designed to work with website sales (Internet, eCommerce and mCommerce), Call Centre Payments (MOTO - Mail and Telephone Order) and subscriptions (Recurring Transactions), TradeQuest accommodates medium to large Commercial and Corporate Merchants.