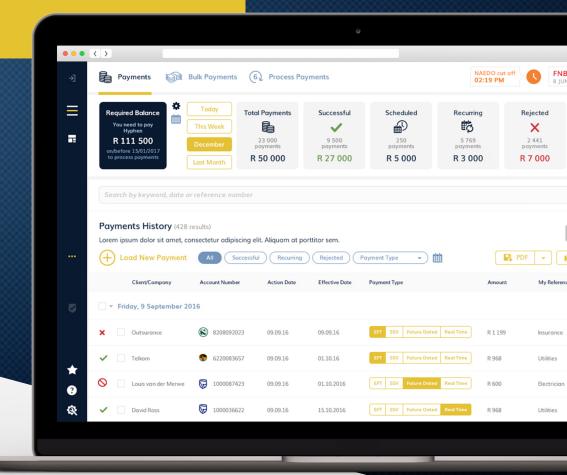

#### **CARD PAYMENT** RECONCILIATION

All on-line transactions are processed centrally with Hyphen being able to provide your management information and reporting system immediately through your on-line portal.

The gateway receives daily settlement files which are matched against the total amount on your bank statement the next business day.

fully customisable payments page

CUSTOM PAYMENT PAGE DEVELOPMENT

TradeQuest™ facilitates a fully customisable payments page — customers provide their credit card information directly to TradeQuest™ as part of your eCommerce solution if you don't want to collect credit card information.